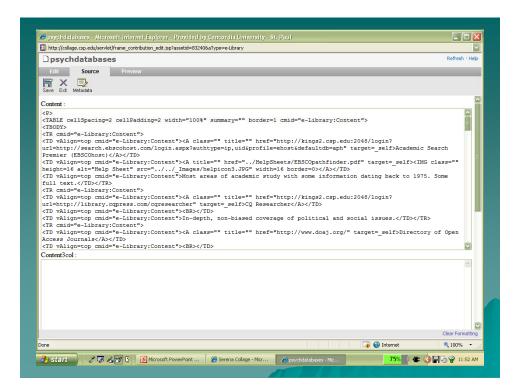

# Looking Forward

 redesign to include both xml and html elements

 continuous communication including collaboration on the upcoming implementation of a university portal