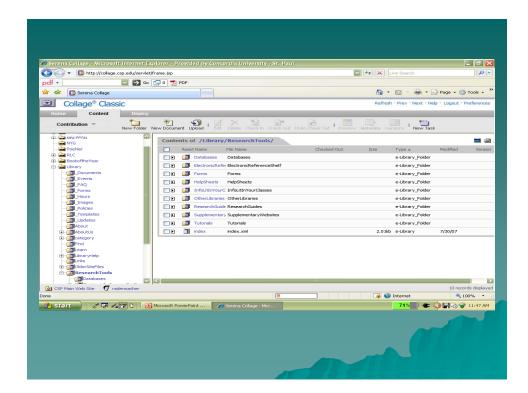

# A Library Website is. . .

- Constantly changing
- Constantly growing
- Constantly requiring new, interactive tools

| G C) ▼ B http://collage.csp.edu/servlet/frame.jsp |                                                                                                                                                                   | 💟 <table-cell-rows> 🔀 Live Search</table-cell-rows> | 2                     |
|---------------------------------------------------|-------------------------------------------------------------------------------------------------------------------------------------------------------------------|-----------------------------------------------------|-----------------------|
| pdf - 🔽 🔁                                         | Go 🔁 0 🔁 PDF                                                                                                                                                      |                                                     |                       |
| 😭 🏟 🔯 Serena Collage                              |                                                                                                                                                                   | 🏠 • 🗟 - 🖶 • 📴                                       | Page 🔹 🌍 Tools 🔹      |
| Collage® Classic                                  |                                                                                                                                                                   | Refresh * Prev * Next * Help                        | · Logout · Preference |
| Home Content Dep                                  | loy                                                                                                                                                               |                                                     |                       |
| Contribution V New Fol                            | ler New Document Upload I Edit Delete Check in Check Out Undo                                                                                                     | Check Out I Preview Metadata Versions I New Task    |                       |
| E- CSP Main Web Site                              | Dewey Browse http://deweyresearch.oclc.org/ddcb                                                                                                                   | r URL                                               |                       |
| 🗄 - 🚾 Library<br>🖽 - 🚾 MNLEFSN                    | 🛛 🗈 🐠 NYPL Digital Ga http://digitalgallery.nypl.org/nypldigi                                                                                                     | it URL                                              |                       |
| MYG                                               | 📄 🗈 🐠 http://domino- http://domino-201.worldvision.org/w                                                                                                          | v URL                                               |                       |
|                                                   | EdgarScan http://edgarscan.pwcglobal.com/ser                                                                                                                      | v URL                                               |                       |
| General RLC General BookoftheYear                 | E @ american comr http://factfinder.census.gov/servlet                                                                                                            | t/ URL                                              |                       |
| E- Library                                        | E Mttp://faculty. http://faculty.washington.edu/chudl                                                                                                             | ie URL                                              |                       |
| Documents                                         | 📄 🛐 http://find.gak http://find.galegroup.com/gvrl/start                                                                                                          | .do URL                                             |                       |
| Events                                            | Gale Virtual Re http://find.galegroup.com/gvrl/start                                                                                                              | URL                                                 |                       |
| Forms                                             | Mathematics A http://front.math.ucdavis.edu/                                                                                                                      | URL                                                 |                       |
| Hours                                             | CAIRSS for Mu http://imr.utsa.edu/CAIRSS.html                                                                                                                     | URL                                                 |                       |
|                                                   | fill for http://jonathar.http://jonathan.mueller.faculty.noct                                                                                                     | zi URL                                              |                       |
| Templates                                         | http://kings2.csp.edu:2048/login                                                                                                                                  | URL                                                 |                       |
| Updates                                           | Making of Ame http://kings2.csp.edu:2048/login?url                                                                                                                |                                                     |                       |
|                                                   | Oxford English http://kings2.csp.edu:2048/login?url                                                                                                               |                                                     |                       |
| Category                                          | OCLC FirstSear http://kings2.csp.edu:2048/login?url                                                                                                               |                                                     |                       |
| 📴 Find                                            | Source in scheme rep. // singsz.csp.edu.20-6/login un Source in scheme rep. // singsz.csp.edu.20-6/login un Source in scheme rep. // singsz.csp.edu.20-6/login un |                                                     |                       |
| Elearn                                            |                                                                                                                                                                   |                                                     |                       |
|                                                   | InfoTrac (data http://kings2.csp.edu:2048/login?url                                                                                                               |                                                     |                       |
| OlderSiteFiles                                    | Copposing View http://kings2.csp.edu:2048/login?url                                                                                                               | I URL                                               | >                     |
| SP Main Web Site Sradermacher                     |                                                                                                                                                                   | 0 - 100                                             | of 197 records displa |